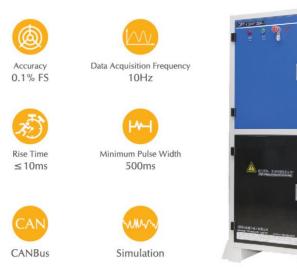

#### BTS4000-5V 20A

(Specification Sheet pdf available on click)

Data Acquisition Frequency 10Hz/100Hz

Min. Pulse Width 500ms