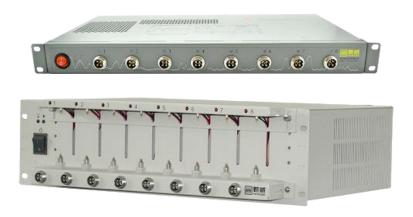

#### BTS-4000 Battery Testing System (for cylindrical / pouch cell)

These are the real flagship models among all the Battery testers. They have ruled the cylindrical and small pouch cells test market for a long time. As time goes by, battery and battery testers are both changing, higher density and quick charge / discharge requirements make these the new star.

BTS4000-5V 6A

BTS4000-5V 12A

#### BTS4000-5V 20A

(Specification Sheet pdf available on click)

Data Acquisition Frequency 10Hz/100Hz

Min. Pulse Width 500ms