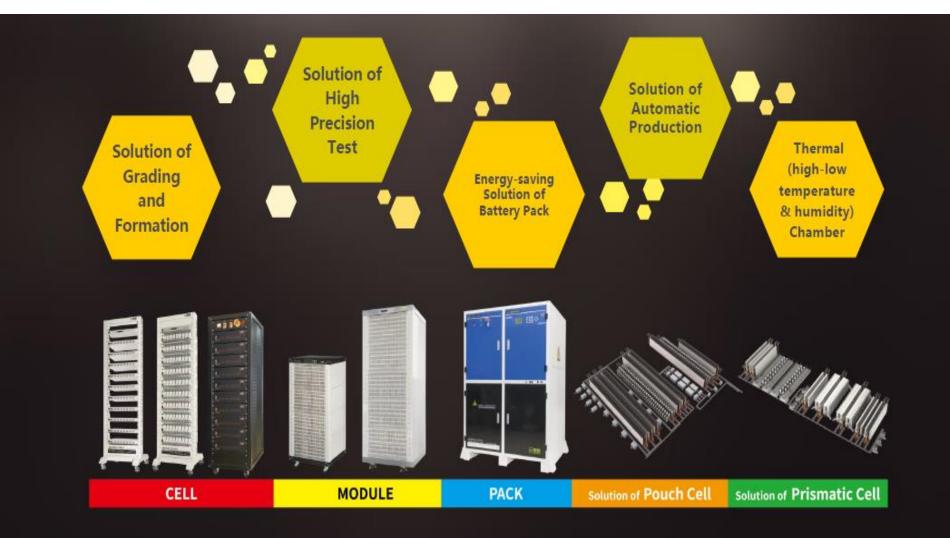

## **GRS Battery Testing Solutions**



# **Multichannel Battery Cycler**



### BTS-4000 Battery Testing System (for coin cells)

BTS4000-5V10mA

BTS4000-5V20mA

BTS4000-5V50mA

(Specification Sheet pdf available on click)



#### BTS-4000 Battery Testing System (for cylindrical / pouch cell)



These are the real flagship models among all the Battery testers. They have ruled the cylindrical and small pouch cells test market for a long time. As time goes by, battery and battery testers are both changing, higher density and quick charge / discharge requirements make these the new star.

BTS4000-5V 6A

BTS4000-5V 12A

#### BTS4000-5V 20A

(Specification Sheet pdf available on click)





Data Acquisition Frequency 10Hz/100Hz



Min. Pulse Width 500ms



### CE-7000 EV Battery Testing System

(High Power Series for Battery Pack