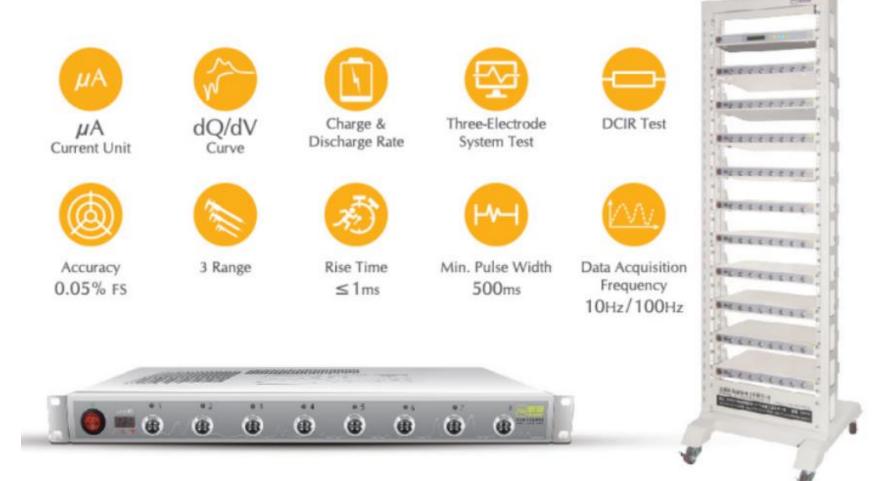

#### BTS-4000 Battery Testing System (for cylindrical / pouch cell)

These are the real flagship models among all the Battery testers. They have ruled the cylindrical and small pouch cells test market for a long time. As time goes by, battery and battery testers are both changing, higher density and quick charge / discharge requirements make these the new star.

#### BTS4000-5V 20A

(Specification Sheet pdf available on click)

Data Acquisition Frequency 10Hz/100Hz

Min. Pulse Width 500ms