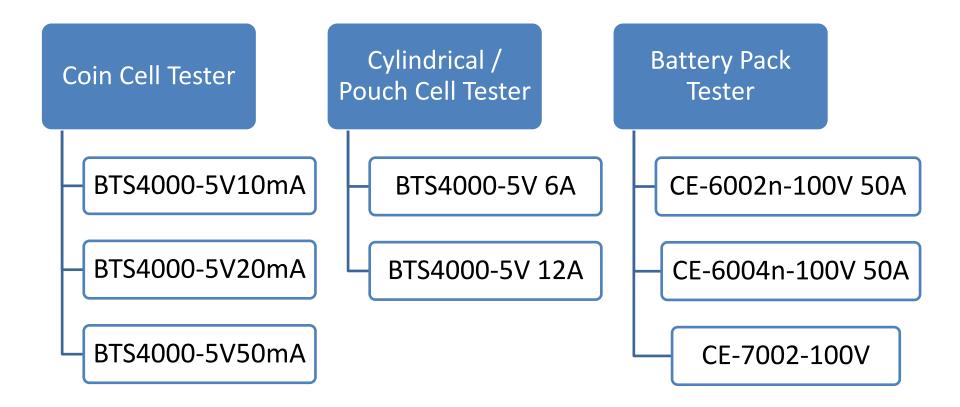

### BTS-4000 Battery Testing System (for coin cells)

BTS4000-5V10mA

BTS4000-5V20mA

BTS4000-5V50mA

(Specification Sheet pdf available on click)

#### BTS-4000 Battery Testing System (for cylindrical / pouch cell)

These are the real flagship models among all the Battery testers. They have ruled the cylindrical and small pouch cells test market for a long time. As time goes by, battery and battery testers are both changing, higher density and quick charge / discharge requirements make these the new star.

BTS4000-5V 6A

BTS4000-5V 12A

#### BTS4000-5V 20A

(Specification Sheet pdf available on click)

Data Acquisition Frequency 10Hz/100Hz

Min. Pulse Width 500ms