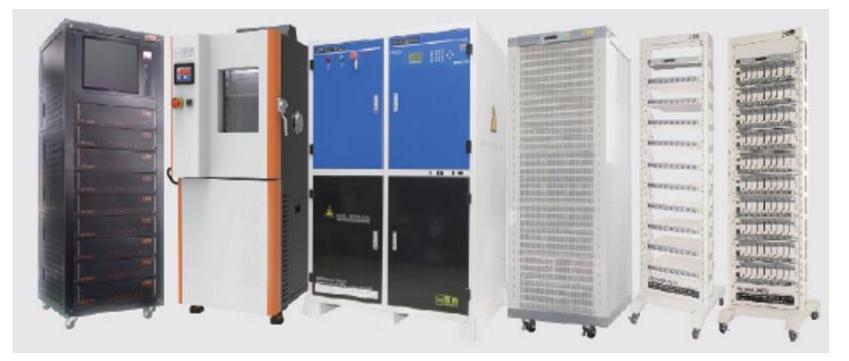

## **GRS Battery Testing Solutions**



# **Multichannel Battery Cycler**



### BTS-4000 Battery Testing System (for coin cells)

BTS4000-5V10mA

BTS4000-5V20mA

BTS4000-5V50mA

(Specification Sheet pdf available on click)



#### BTS-4000 Battery Testing System (for cylindrical / pouch cell)



These are the real flagship models among all the Battery testers. They have ruled the cylindrical and small pouch cells test market for a long time. As time goes by, battery and battery testers are both changing, higher density and quick charge / discharge requirements make these the new star.

BTS4000-5V 6A

BTS4000-5V 12A

#### BTS4000-5V 20A

(Specification Sheet pdf available on click)





Data Acquisition Frequency 10Hz/100Hz



Min. Pulse Width 500ms



### CE-7000 EV Battery Testing Syst